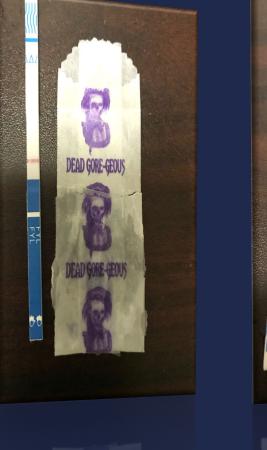

#### **Fentanyl Testing and Reporting Project\***

SUMMER 2017

| Coca-Cola                                                                                                 | Date Tested: 08/02/17<br>Preliminary Toxicology:<br>Negative | No Stopping  | Data Tested: 07/24/17<br>Proliminary Toxicology:<br>Negative                           | Нуре              | Date Tested: 07/12/17<br>Preliminary Texicology:<br>Positive     | Thor        | Date Tested: 06/25/17<br>Preliminary Texicology:<br>Pesitive       | Diesel       | Data Testodi 08/25/17<br>Proliminary Toxicology:<br>Positive       | New Arrival  | Date Tested: 09 03:17<br>Preliminary Tesicology:<br>Positive | New World | Data Tasted: 09/2217<br>Preliminary: Toxicology:<br>Positive |
|-----------------------------------------------------------------------------------------------------------|--------------------------------------------------------------|--------------|----------------------------------------------------------------------------------------|-------------------|------------------------------------------------------------------|-------------|--------------------------------------------------------------------|--------------|--------------------------------------------------------------------|--------------|--------------------------------------------------------------|-----------|--------------------------------------------------------------|
| Green Star                                                                                                | Date Tested: 08/02/17<br>Preliminary Toxicology:<br>Positive | Spartan Mask | Date Tested: 07:2417<br>Preliminary Toxicology:<br>Positive                            | Louis Vuitton     | Date Tested: 07/11/17<br>Preliminary Toxicology:<br>Positive     | Long Wolf   | Date Tested: 06/24/17<br>Preliminary Toxicology:<br>Negative       | Fairy        | Date Tested: 08/27/17<br>Preliminary Toxicology:<br>Positive       | Batman       | Date Textod: 09/01/17<br>Proliminary Texicology:<br>Positive | Loner     | Date Tested: 09/30/17<br>Preliminary Texicology:<br>Negative |
| DOA                                                                                                       | Date Tested: 08:01/17<br>Preliminary Toxicology:<br>Positive | China Green  | Date Testel: 07/2417<br>Preliminary Testicology:<br>Positive                           | "No Name"         | Date Tested: 07/10/17<br>Proliminary Toxicology:<br>Positive     | Welcome Hor | MC<br>Date Tested: 05:15:17<br>Preliminary Toxicology:<br>Positive | Ride or Die! | Date Testod: 09/01/17<br>Preliminary Tesicology:<br>Negative       | Wildcat      | Date Tested: 09/25/17<br>Preliminary Toxicology:<br>Negative | Panda     | Data Testadi 09/2617<br>Preliminary Toxicology:<br>Negative  |
| Kiwi                                                                                                      | Date Testod: 07/31/17<br>Preliminary Toxicology:<br>Poulive  | Knockout     | Date Tested: 07/23/17<br>Preliminary Texicology:<br>Positive                           | Space Jam         | Date Tested: 07:07:17<br>Prefininary: Texicology:<br>Positive    | Red Check   | Date Tested: 07/31/17<br>Preliminary Toxicology:<br>Negative       | Tiger        | Date Tested: 08/2017<br>Preliminary Texicology:<br>Negative        | WiFi         | Date Tested: 09/15/17<br>Preliminary Toxicology:<br>Positive | Take Over | Date Tested: 09/25/17<br>Preliminary Toxicology:<br>Positive |
| Smile                                                                                                     | Date Testel: 07/31/17<br>Preliminary Texicology:<br>Positive | Scorpion     | Date Tested: 07/17/17<br>Preliminary Toxicology:<br>Negative                           | Green Dragor      | 1<br>Date Tested: 07:04:17<br>Preliminary Texicology<br>Positive | J.F.K       | Data Tested: 09/01/17<br>Preliminary Tesicology:<br>Positive       | OK           | Date Tested: 07/31/17<br>Preliminary Texicology:<br>Positive       | Curry Chicke | Date Testod: 09/29/17<br>Proliminary Toricology:<br>Positive | Adidas    | Date Tested: 09/30/17<br>Preliminary Testelogy:<br>Positive  |
| Rolex                                                                                                     | Date Tested: 07/3017<br>Preliminary Toricology:<br>Positive  | Smurf        | Date Tested: 07/17/17<br>Preliminary Taxicology:<br>Negative                           | Flash             | Data Tested: 07.04/17<br>Preliminary Toxicology:<br>Positive     | Summer Tim  | C<br>Date Testod: 09/01/17<br>Preliminary Texicology:<br>Peditor   | Gatorade     | Data Toetad: 09/15/17<br>Proliminary Toxicology:<br>Positive       | Back Off     | Data Tested: 09:26:17<br>Preliminary Texicology:<br>Negative | Snap Chat | Date Tested: 07/23/17<br>Preliminary Toxicology:<br>Positive |
| Blue                                                                                                      | Date Tested: 07:30:17<br>Preliminary Toxicology:<br>Positive | Fox          | Date Tested: 07/17/17<br>Preliminary Toxicology:<br>Positive                           | Eagle             | Date Tested: 07.03:17<br>Preliminary Testicology:<br>Positive    | 30/30       | Date Tested: 07/14/17<br>Preliminary Texicology:<br>Positive       | Dead Gorg-G  | CUS<br>Date Tested: 09/2017<br>Prolininary Texicology:<br>Positive | 4XL          | Date Tested: 09/31/17<br>Preliminary Toxicology:<br>Negative |           |                                                              |
| Green \$                                                                                                  | Date Tested: 07/2617<br>Preliminary Toxicology:<br>Positive  | Shaka Zulu   | Date Tested: 07/14/17<br>Preliminary Toxicology:<br>Positive                           | Laser             | Date Texted: 06/2017<br>Proliminary Toxicology:<br>Positive      | Thumbs up   | Date Tested: (80/117<br>Preliminary Testeology:<br>Negative        | The Reaper   | Data Testisdi 08/01/17<br>Preliminary Toxicology:<br>Negative      | US Grade A   | Date Testel: 09:15:17<br>Preliminary Toxicology:<br>Positive |           |                                                              |
| Note.<br>*Data Collection Method:<br>1) SSP Client is offered a Feature<br>2) SSP Client returns to GHERC | of Test Kit<br>" the test result along with stamped out      | A he off he  | weit Test Strips:<br>ns reduction stategy to reduce the health of<br>roln.<br>tations: | sk posedbythe use | Interpreting Featury1 Test Strips Rest<br>C C C C C C C C        |             |                                                                    |              |                                                                    |              |                                                              |           |                                                              |