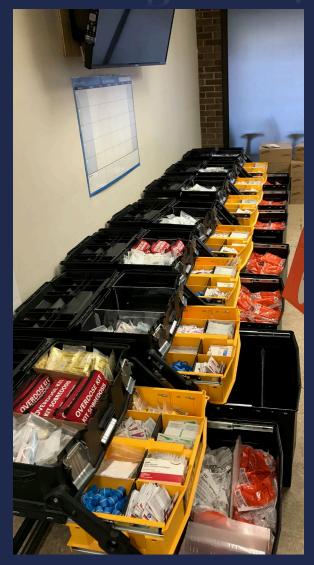

#### Rover

In the midst of CT's staggering opioid epidemic CTHRA deployed a unique, cost-effective, secure, and portable syringe exchange unit (**ROVER**) that allows outreach workers and/or line staff to "meet people where they are" and receive vital harm reduction tools.

This innovative service delivery method enables CTHRA, gatekeepers and partnering service providers to deploy syringe exchanges service into targeted high-risk populations areas with minimal cost and disruption to service. Our goal being the the expansion of accessible Syringe Access services in targeted areas of the state, which presently have little or none.

Through boots on the ground outreach we have already reached high-risk users in Hartford, New Haven, New Britain, Bristol, Meriden, Enfield and Litchfield County using this invaluable tool.