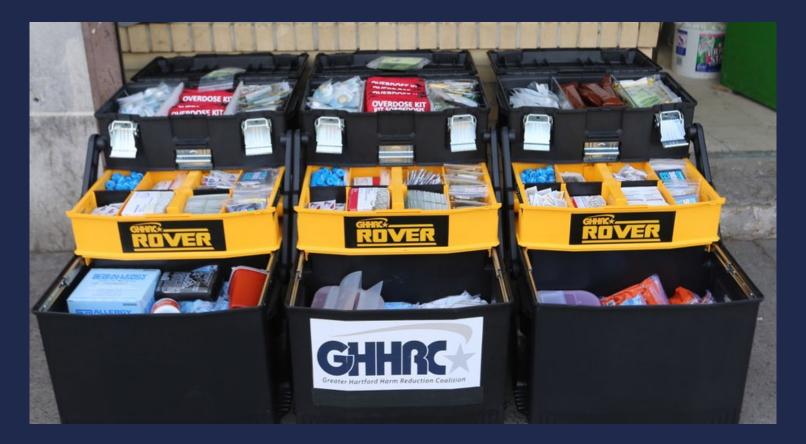

#### Rover

In the midst of CT's staggering opioid epidemic CTHRA deployed a unique, cost-effective, secure, and portable syringe exchange unit (**ROVER**) that allows outreach workers and/or line staff to "meet people where they are" and receive vital harm reduction tools.

This innovative service delivery method enables CTHRA, gatekeepers and partnering service providers to deploy syringe exchanges service into targeted high-risk populations areas with minimal cost and disruption to service. Our goal being the the expansion of accessible Syringe Access services in targeted areas of the state, which presently have little or none.

Through boots on the ground outreach we have already reached high-risk users in Hartford, New Haven, New Britain, Bristol, Meriden, Enfield and Litchfield County using this invaluable tool.