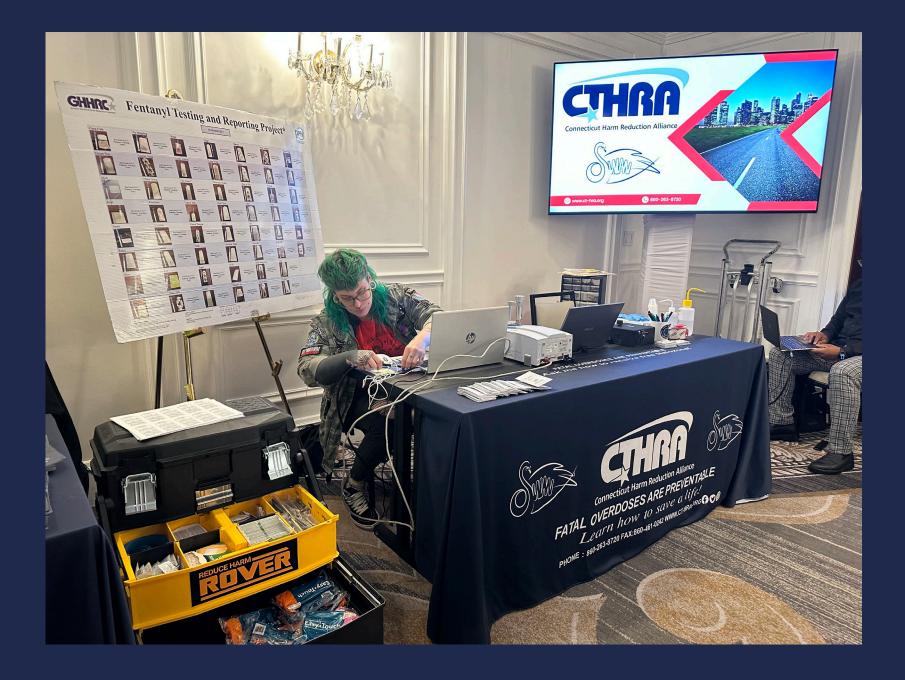

he test result along with stamped out      | A he off he  | weit Test Strips:<br>ns reduction stategy to reduce the health of<br>roln.<br>tations: | sk posedbythe use | Interpreting Featury1 Test Strips Rest<br>C C C C C C C C        |             |                                                                    |              |                                                                    |              |                                                              |           |                                                              |

Project Administrator: Mark Jerkins, 08/HEC/Executive Director Project Assistant: Luis F. Disz-Matos, CT DPH Data Specialist

Lândstelons: fentaryl drug testis a rapid method to detectfermaryl drug metabolite in unine.



### Drug Checking





### Tabling/ Community Resources





# COVID-19 Response – SORT



Thank You!!