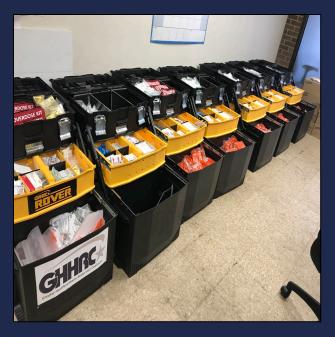

aggering opioid epidemic CTHRA deployed a unique, cost-effective, secure, and portable syringe exchange unit (**ROVER**) that allows outreach workers and/or line staff to "meet people where they are" and receive vital harm reduction tools.

This innovative service delivery method enables CTHRA, gatekeepers and partnering service providers to deploy syringe exchanges service into targeted high-risk populations areas with minimal cost and disruption to service. Our goal being the the expansion of accessible Syringe Access services in targeted areas of the state, which presently have little or none.

Through boots on the ground outreach we have already reached high-risk users in Hartford, New Haven, New Britain, Bristol, Meriden, Enfield and Litchfield County using this invaluable tool.









# CTHRA Rover



# Rover Ready



# Rover in the Community





### Service Expansion/TA



#### FENTANYL TESTING STRIP



## FENTANYL PREVENTION EDUCATION









#### **Fentanyl Testing and Reporting Project\***



SUMMER 2017

| Coca-Cola                                                                                                 | Date Tested: 08/02/17<br>Preliminary Toxicology:<br>Negative | No Stopping  | Data Tested: 07/24/17<br>Proliminary Toxicology:<br>Negative                           | Нуре              | Date Tested: 07/12/17<br>Preliminary Texicology:<br>Positive     | Thor        | Date Tested: 06/25/17<br>Preliminary Texicology:<br>Pesitive       | Diesel       | Data Testodi 08/25/17<br>Proliminary Toxicology:<br>Positive       | New Arrival  | Date Tested: 09 03: