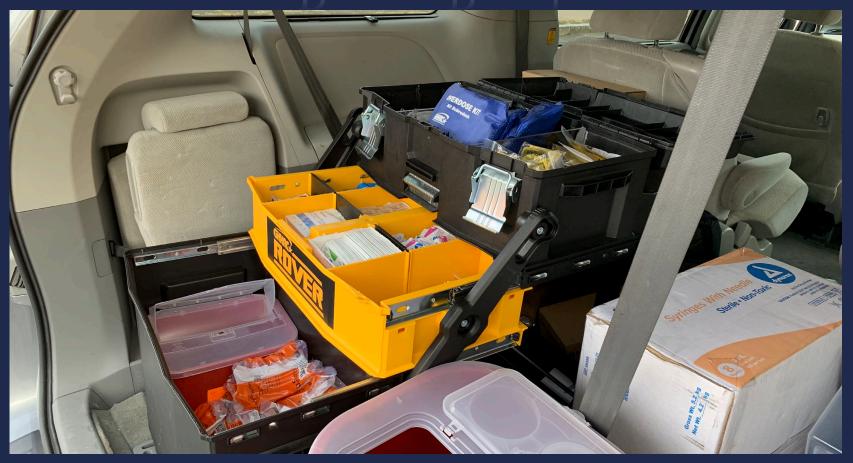

#### Rover

In the midst of CT's staggering opioid epidemic CTHRA deployed a unique, cost-effective, secure, and portable syringe exchange unit (**ROVER**) that allows outreach workers and/or line staff to "meet people where they are" and receive vital harm reduction tools.

This innovative service delivery method enables CTHRA, gatekeepers and partnering service providers to deploy syringe exchanges service into targeted high-risk populations areas with minimal cost and disruption to service. Our goal being the the expansion of accessible Syringe Access services in targeted areas of the state, which presently have little or none.

Through boots on the ground outreach we have already reached high-risk users in Hartford, New Haven, New Britain, Bristol, Meriden, Enfield and Litchfield County using this invaluable tool.