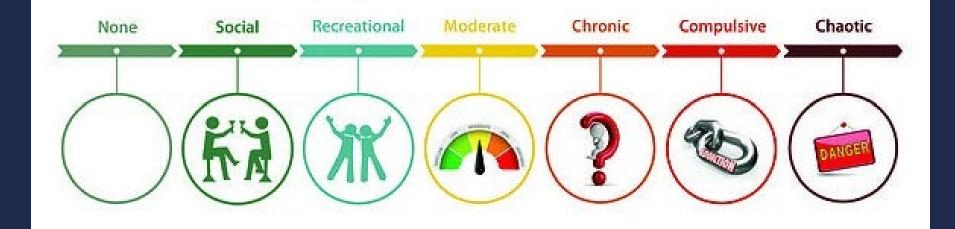

#### **Harm Reduction Continuum**

- Substance use and behaviors occur along a continuum from no use to chaotic use

Source: www.AustinHarmReduction.org Adapted from Patt Denning's book "Practicing Harm Reduction Psychotherapy"