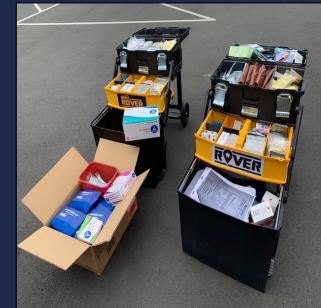

#### Rover

In the midst of CT's staggering opioid epidemic CTHRA deployed a unique, cost-effective, secure, and portable syringe exchange unit (**ROVER**) that allows outreach workers and/or line staff to "meet people where they are" and receive vital harm reduction tools.

This innovative service delivery method enables CTHRA, gatekeepers and partnering service providers to deploy syringe exchanges service into targeted high-risk populations areas with minimal cost and disruption to service. Our goal being the the expansion of accessible Syringe Access services in targeted areas of the state, which presently have little or none.

Through boots on the ground outreach we have already reached high-risk users in Hartford, New Haven, New Britain, Bristol, Meriden, Enfield and Litchfield County using this invaluable tool.