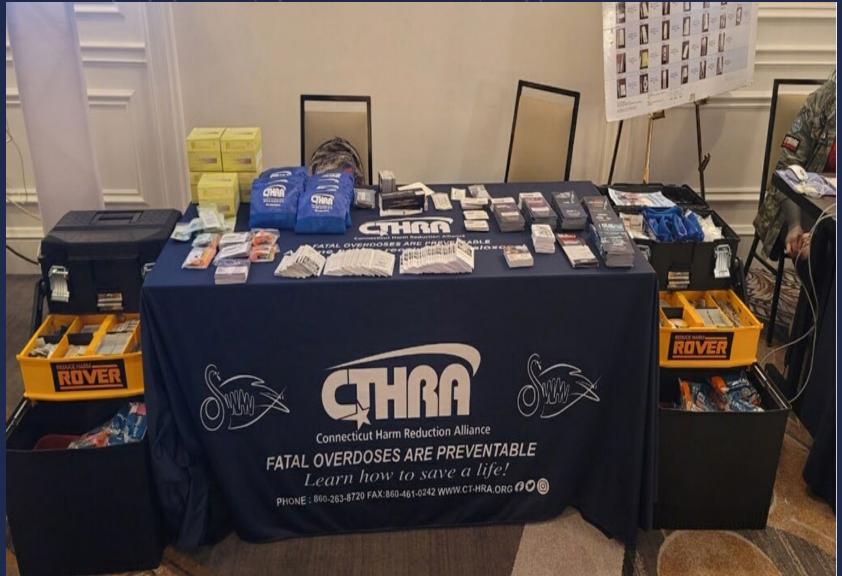

t      | A he off he  | weit Test Strips:<br>ns reduction stategy to reduce the health of<br>roln.<br>tations: | sk posedbythe use | Interpreting Featury1 Test Strips Rest<br>C C C C C C C C        |             |                                                                    |              |                                                                    |              |                                                              |           |                                                              |

Project Administrator: Mark Jerkins, 08/HEC/Executive Director Project Assistant: Luis F. Disz-Matos, CT DPH Data Specialist

Lândstelons: fentaryl drug testis a rapid method to detectfermaryl drug metabolite in unine.



### Drug Checking





### Tabling/ Community Resources





# COVID-19 Response – SORT



Thank You!!