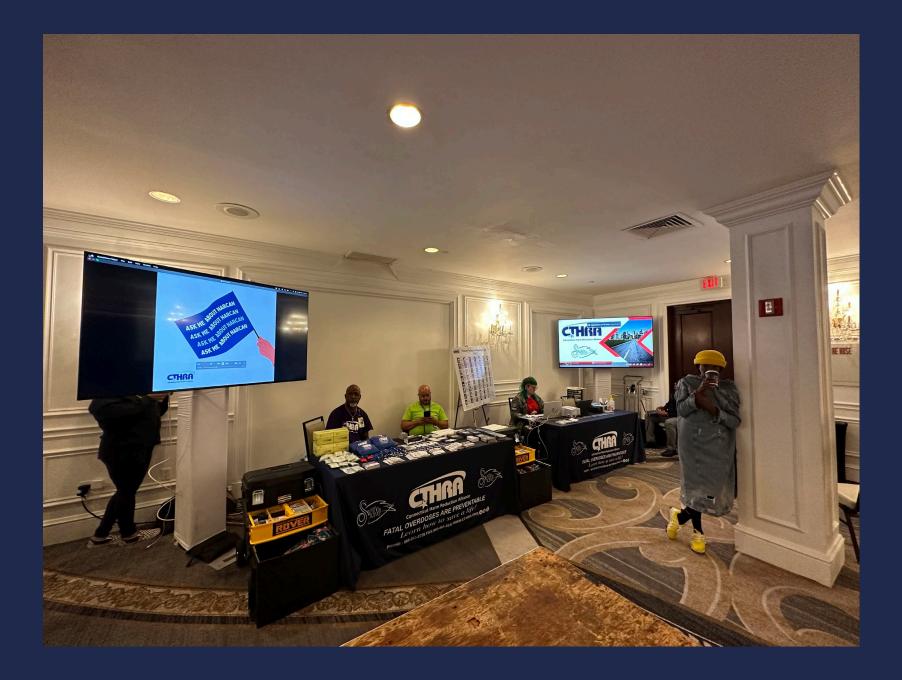

| A he off he  | weit Test Strips:<br>ns reduction stategy to reduce the health of<br>roln.<br>tations: | sk posedbythe use | Interpreting Featury1 Test Strips Rest<br>C C C C C C C C        |             |                                                                    |              |                                                                    |              |                                                              |           |                                                              |

Project Administrator: Mark Jerkins, 08/HEC/Executive Director Project Assistant: Luis F. Disz-Matos, CT DPH Data Specialist

Lândstelons: fentaryl drug testis a rapid method to detectfermaryl drug metabolite in unine.



### Drug Checking





### Tabling/ Community Resources





# COVID-19 Response – SORT



Thank You!!