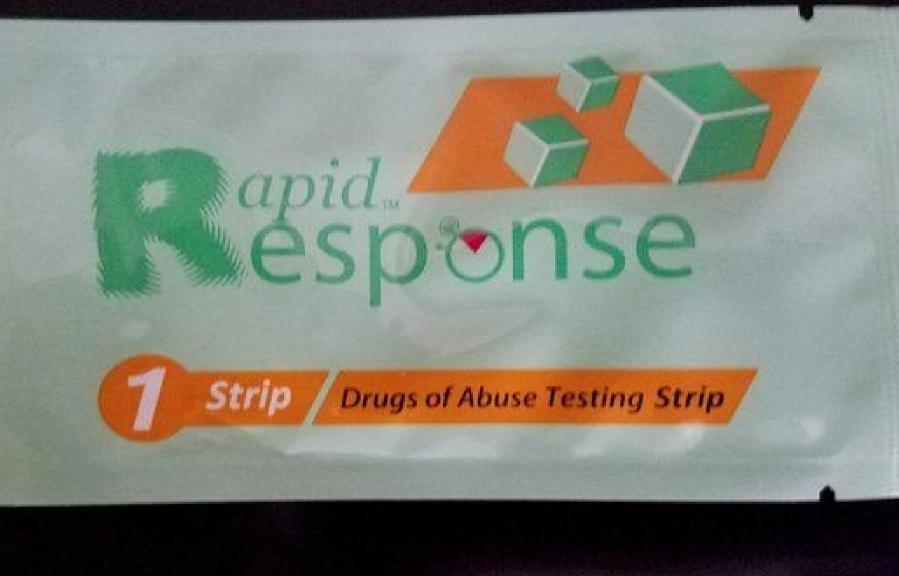

allows outreach workers and/or line staff to "meet people where they are" and receive vital harm reduction tools.

This innovative service delivery method enables CTHRA, gatekeepers and partnering service providers to deploy syringe exchanges service into targeted high-risk populations areas with minimal cost and disruption to service. Our goal being the the expansion of accessible Syringe Access services in targeted areas of the state, which presently have little or none.

Through boots on the ground outreach we have already reached high-risk users in Hartford, New Haven, New Britain, Bristol, Meriden, Enfield and Litchfield County using this invaluable tool.









# CTHRA Rover



# Rover Ready



# Rover in the Community





### Service Expansion/TA



#### FENTANYL TESTING STRIP



## FENTANYL PREVENTION EDUCATION









#### **Fentanyl Testing and Reporting Project\***



SUMMER 2017

| Coca-Cola                                                                                                 | Date Tested: 08/02/17<br>Preliminary Toxicology:<br>Negative | No Stopping  | Data Tested: 07/24/17<br>Proliminary Toxicology:<br>Negative                           | Нуре              | Date Tested: 07/12/17<br>Preliminary Texicology:<br>Positive     | Thor        | Date Tested: 06/25/17<br>Preliminary Texicology:<br>Pesitive       | Diesel       | Data Testodi 08/25/17<br>Proliminary Toxicology:<br>Positive       | New Arrival  | Date Tested: 09 03:17<br>Preliminary Tesicology:<br>Positive | New World | Data Tasted: 09/2217<br>Preliminary: Toxicology:<br>Positive |
|-----